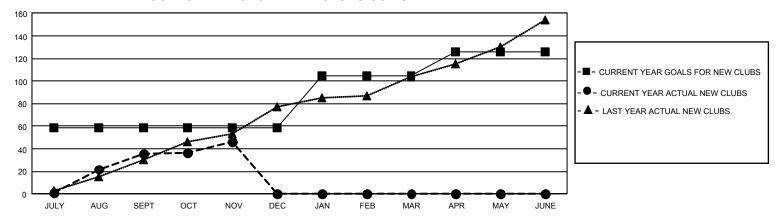

## GMT Constitutional Area 6 - S, Group A

REPORT DOES NOT INCLUDE CLUBS IN UNDISTRICTED AREAS.

| Clubs                 |               |           |               | Members               |                          |                         |                                                    |
|-----------------------|---------------|-----------|---------------|-----------------------|--------------------------|-------------------------|----------------------------------------------------|
| RESULTS FOR 2023-2024 |               |           |               | RESULTS FOR 2023-2024 |                          |                         |                                                    |
| QUARTER               | NEW CLUB GOAL | NEW CLUBS | DROPPED CLUBS | QUARTER MI            | EMBER GROWTH NET<br>GOAL | MEMBER GROWTH<br>ACTUAL | DROPPED MEMBERS<br>ACTUAL (including<br>transfers) |
| JULY/AUG/SEPT         | 177           | 36        | 2             | JULY/AUG/SEP1         | Т 1099                   | 2,160                   | 1,361                                              |
| OCT/NOV/DEC           | 0             | 10        | 3             | OCT/NOV/DEC           | 720                      | 1,288                   | 780                                                |
| JAN/FEB/MAR           | 138           | 0         | 0             | JAN/FEB/MAR           | 858                      | 0                       | 0                                                  |
| APR/MAY/JUNE          | 63            | 0         | 0             | APR/MAY/JUNE          | 598                      | 0                       | 0                                                  |

## GOALS AND ACTUAL NEW CLUBS CUMULATIVE