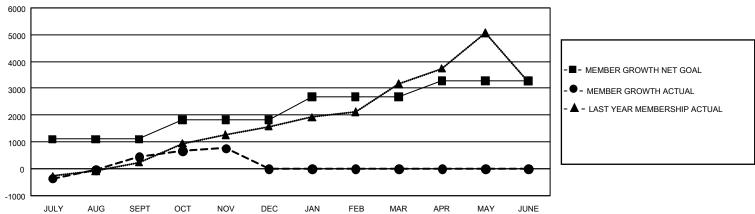

## GMT Constitutional Area 6 - S, Group A

REPORT DOES NOT INCLUDE CLUBS IN UNDISTRICTED AREAS.

| Clubs                 |               |           |               | Members               |                          |                         |                                                    |
|-----------------------|---------------|-----------|---------------|-----------------------|--------------------------|-------------------------|----------------------------------------------------|
| RESULTS FOR 2023-2024 |               |           |               | RESULTS FOR 2023-2024 |                          |                         |                                                    |
| QUARTER               | NEW CLUB GOAL | NEW CLUBS | DROPPED CLUBS | QUARTER MI            | EMBER GROWTH NET<br>GOAL | MEMBER GROWTH<br>ACTUAL | DROPPED MEMBERS<br>ACTUAL (including<br>transfers) |
| JULY/AUG/SEPT         | 177           | 36        | 2             | JULY/AUG/SEP1         | Т 1099                   | 2,160                   | 1,361                                              |
| OCT/NOV/DEC           | 0             | 10        | 3             | OCT/NOV/DEC           | 720                      | 1,288                   | 780                                                |
| JAN/FEB/MAR           | 138           | 0         | 0             | JAN/FEB/MAR           | 858                      | 0                       | 0                                                  |
| APR/MAY/JUNE          | 63            | 0         | 0             | APR/MAY/JUNE          | 598                      | 0                       | 0                                                  |

## GOALS AND ACTUAL MEMBERS CUMULATIVE

| DROPPED CLUBS: 5 |       | 530 CLUBS OF 1,506 ADDED 1<br>OR MORE NEW MEMBERS | GENDER DISTRIBUTION                  |                 |  |
|------------------|-------|---------------------------------------------------|--------------------------------------|-----------------|--|
|                  |       |                                                   | MALE                                 | 31,685 (75.87%) |  |
|                  |       |                                                   | FEMALE                               | 10,072 (24.12%) |  |
| DROPPED MEMBERS  |       |                                                   | NON BINARY                           | 0 (0.00%)       |  |
| DECEASED         | 27    |                                                   | PREFER NOT TO ANSWER                 | 7 (0.02%)       |  |
| CLUB CANCELLED   | 108   |                                                   | TOTAL FAMILY UNIT MEMBERS 15,968     |                 |  |
| OTHER            | 2,005 | CLICK HERE FOR                                    |                                      |                 |  |
| TOTAL            | 2,140 | CUMULATIVE MEMBERSHIP DATA                        | FAMILY MEMBERS PAYING HALF DUES 10,1 |                 |  |